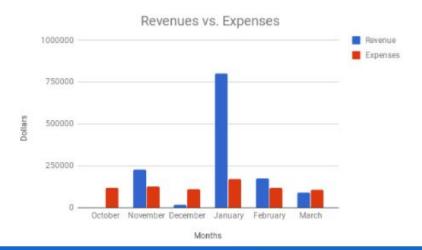

### **COMPANY PROFITABILITY**

- With a strong advertising campaign and presence at VEI events, Catalyst was able to generate over \$1.4 million in revenue
- Months in which Catalyst attended VE Trade Shows showed the most sales
- Catalyst's profit margin of 27.6% means that for every dollar of revenue generated, about 28 cents is kept and can be used in research, advertising, and employee bonuses

The graph above outlines Catalyst's monthly revenue stream. As shown, the months of November and January had our greatest sales due to our trade show and business contract. Months such as December and March had lower sales as a result of school breaks. Furthermore, the chart below shows Catalyst's sales by product. Products like our Everything Package, Vintage Sunglasses, and Michael Jordan Jersey were our most popular items, both at trade shows and online. Some of our products did not sell as much, and this data can help us rebrand and update our product line. Overall, Catalyst experienced a highly successful year, and we are excited to see what the future holds!