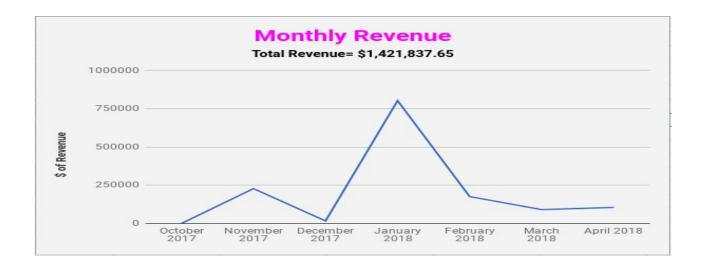

After an extremely impressive first fiscal year, Catalyst has defied all odds and once again blown away their goals and projections in our second year of operation. Catalyst has earned a gross income of \$1,421,837.65 and a net income of \$392,795.33. In addition, with our 2.5% donation to natural disaster relief, Catalyst has donated a grand total of nearly \$10,000 throughout the year.

The graph above outlines Catalyst's monthly revenue stream. As shown, the months of November and January had our greatest sales due to our trade show and business contract. Months such as December and March had lower sales as a result of school breaks. Furthermore, the chart below shows Catalyst's sales by product. Products like our Everything Package, Vintage Sunglasses, and Michael Jordan Jersey were our most popular items, both at trade shows and online. Some of our products did not sell as much, and this data can help us rebrand and update our product line. Overall, Catalyst experienced a highly successful year, and we are excited to see what the future holds!

After 7 months of operation, Catalyst ended up having \$1,421,837.65 in total sales, which exceeded our initial goal. Catalyst finished with \$646,544.39 in total expenses. In the end, Catalyst ended up with a net income of \$392,795.33.