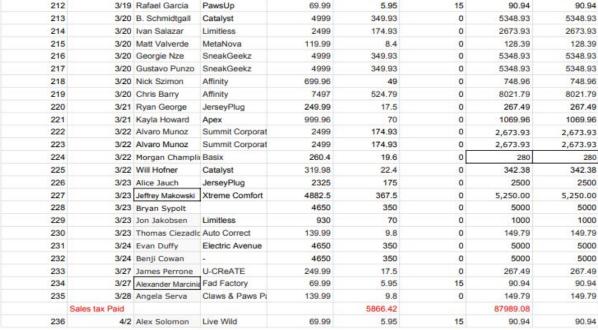

nzo    |                   |         | 349.93 | 0     |          |          |
|     |      |                  | SneakGeekz        | 4999    |        |       | 5348.93  | 5348.93  |
| 218 |      | Nick Szimon      | Affinity          | 699.96  | 49     | 0     | 748.96   | 748.96   |
| 219 |      | Chris Barry      | Affinity          | 7497    | 524.79 | 0     | 8021.79  | 8021.79  |
| 220 |      | Ryan George      | JerseyPlug        | 249.99  | 17.5   | 0     | 267.49   | 267.49   |
| 221 |      | Kayla Howard     | Apex              | 999.96  | 70     | 0     | 1069.96  | 1069.96  |
| 222 |      | Alvaro Munoz     | Summit Corporat   | 2499    | 174.93 | 0     | 2,673.93 | 2,673.93 |
| 223 | 3/22 | Alvaro Munoz     | Summit Corporat   | 2499    | 174.93 | 0     | 2,673.93 | 2,673.93 |





|                                                                                                                                                                                                                       | 4/2                                                                                                                                                                                                                                                                                                   | Jonathan Starks