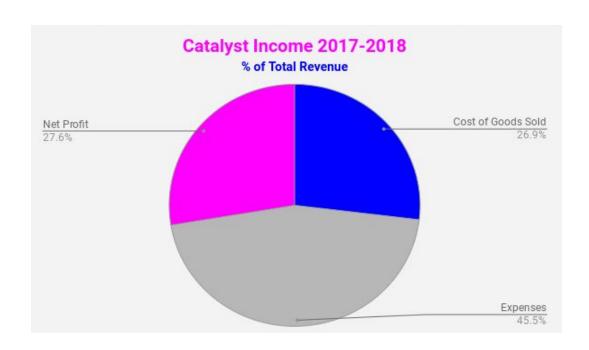

### **COMPANY PROFITABILITY**

- With a strong advertising campaign and presence at VEI events, Catalyst was able to generate over \$1.4 million in revenue
- Months in which Catalyst attended VE Trade Shows showed the most sales
- Catalyst's profit margin of 27.6% means that for every dollar of revenue generated, about 28 cents is kept and can be used in research, advertising, and employee bonuses

### **Profitability** → Profit Margin = 28%

- A high profit margin is a quality indicator of financial health. For every dollar Catalyst makes, they keep 28 cents.