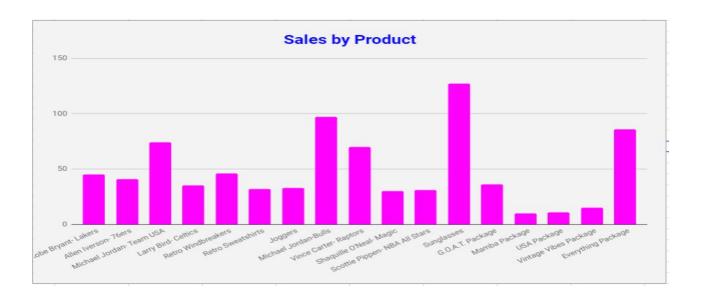

The graph above outlines Catalyst's monthly revenue stream. As shown, the months of November and January had our greatest sales due to our trade show and business contract. Months such as December and March had lower sales as a result of school breaks. Furthermore, the chart below shows Catalyst's sales by product. Products like our Everything Package, Vintage Sunglasses, and Michael Jordan Jersey were our most popular items, both at trade shows and online. Some of our products did not sell as much, and this data can help us rebrand and update our product line. Overall, Catalyst experienced a highly successful year, and we are excited to see what the future holds!