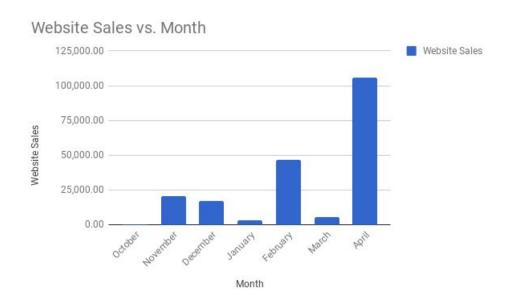

#### Trade Show Research

Through extensive research and social trends throughout our society today, we constructed an organized idea/plan in order to excel at our trade shows. We used our first trade show (Tennessee) in the month of November, the build and analyze to see what we could do to improve for the future. The month of January, which is when our second trade show occured we had more products to sell at our trade show, more packages, and raffles to where our customers could actually bring home one of our products. We made some changes on our website and purchasing forms to make it a little easier for customers to shop with our company. These changes helped increase our sales.

### **Corporate Website**

Our corporate website increased our sales greatly because it gave potential customers the opportunity to look around and see what we have to offer. Also, our website was the only way that customers could purchase our products outside of the tradeshows. Within our website we have four tabs, Home, Apparel, Packages, and About. On our home page we have an advertisement and some of our featured products. This is the first impression that we have on the customer so we want it to be neat and eye-catching. On the apparel tab all of our products can be viewed and an order can be placed. After that, the packages tab shows the packages that we have created. These packages are good opportunities for us to increase our sales. Finally, in the about tab we have our vision statement and mission statement. This provides a little bit more information so that our customers can get to know us better.