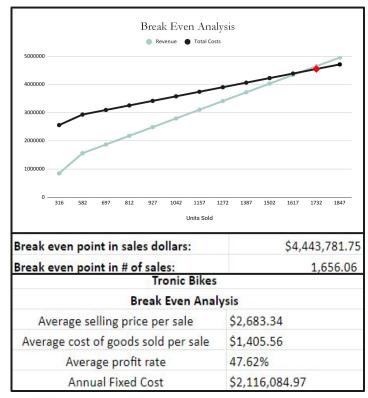

₽℀₲₰必まк

Our sales for January were lower than December due to the Out-Of-Network contract we signed with Costco. We plan on making contracts with other VE firms for business-to-business sales. We started selling our prestige models and specialty bikes in the month of January in preparation for the trade show we attended in Bakersfield. In the month of January, we sold **130 units** in total, making our COGS **\$231,465** and total profit **\$1,710,367.00**.