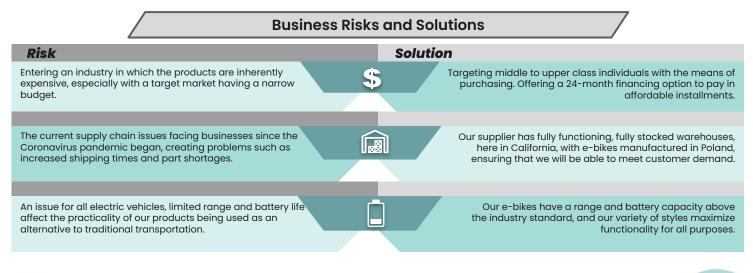

<u>Price-</u> To purchase a bike in full, our pricing ranges from **\$1750-\$4650**. However, with the understanding that students are purchasing on a narrow budget, we suggest our 24-month bike financing option in which students can make monthly payments between **\$81-\$214** on a bike.

Our 24-month financing program is a unique and innovative purchasing option for VE students. By financing a bike instead of purchasing one in full, students are presented with the opportunity to pay monthly at a starting price of **\$81.** Also, by investing in Tronic Bikes, one's bike purchase will fulfill their transportation expense, thus decreasing their car payment and eliminating the cost of gas.