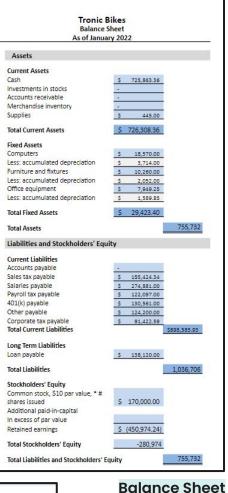

₽℀₲₰必まк

Our sales for January were lower than December due to the Out-Of-Network contract we signed with Costco. We plan on making contracts with other VE firms for business-to-business sales. We started selling our prestige models and specialty bikes in the month of January in preparation for the trade show we attended in Bakersfield. In the month of January, we sold **130 units** in total, making our COGS **\$231,465** and total profit **\$1,710,367.00**.