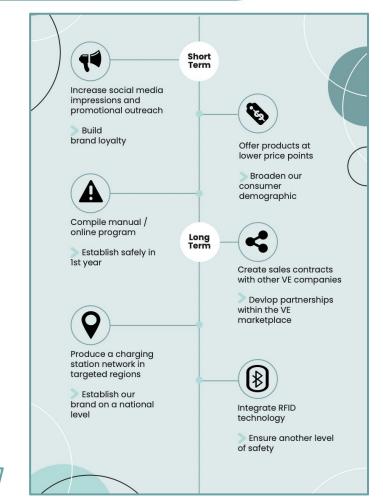

<u>Placement-</u> We will mainly rely on our website and Virtual Enterprise trade shows to market and sell our products. Further in the future, we are looking to partner with big box companies, such as Costco and Walmart, in order to expand brand awareness and broaden the availability of our e-bikes.

<u>Promotion-</u> Our primary promotion strategy is centered around our use of social media and our website, particularly to appeal to our younger clientele. We also participate in Virtual Enterprise trade shows and host demo days at high schools and universities. Demo days enable us to interact with our target market and create personal connections with our customers while they test run our products.

<u>Positioning-</u> Our wide range of prices gives us a competitive advantage in a market that rests on the high end of prices. Tronic's prices lie in the middle, allowing us to capitalize on the demand for more reasonably priced e-bikes. We aim to be perceived in the e-bike market as technologically advanced and highly reliable while remaining affordable and available to the masses.