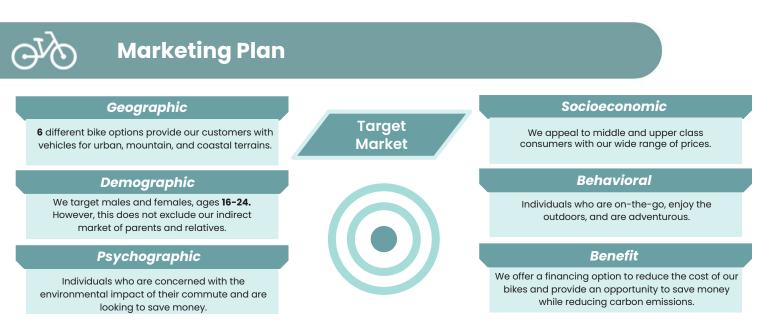

### **AMPLIFY YOUR BIKING EXPERIENCE**

<u>Product-</u> Our e-bikes are offered in three different models, each suitable for a different terrain: city, beach, or mountain. Within each category, customers have the option to choose either our standard or prestige tier. Additionally, one can buy one of our three specialty e-bikes: the Stowaway, the Convoy, and the Redline.

<u>Price-</u> To purchase a bike in full, our pricing ranges from **\$1750-\$4650**. However, with the understanding that students are purchasing on a narrow budget, we suggest our 24-month bike financing option in which students can make monthly payments between **\$81-\$214** on a bike.

<u>Placement-</u> We will mainly rely on our website and Virtual Enterprise trade shows to market and sell our products. Further in the future, we are looking to partner with big box companies, such as Costco and Walmart, in order to expand brand awareness and broaden the availability of our e-bikes.

<u>Promotion-</u> Our primary promotion strategy is centered around our use of social media and our website, particularly to appeal to our younger clientele. We also participate in Virtual Enterprise trade shows and host demo days at high schools and universities. Demo days enable us to interact with our target market and create personal connections with our customers while they test run our products.

<u>Positioning-</u> Our wide range of prices gives us a competitive advantage in a market that rests on the high end of prices. Tronic's prices lie in the middle, allowing us to capitalize on the demand for more reasonably priced e-bikes. We aim to be perceived in the e-bike market as technologically advanced and highly reliable while remaining affordable and available to the masses.