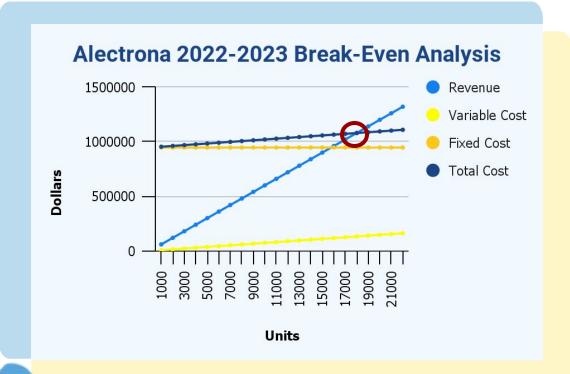

# Alectrona Break-Even Analysis

Fixed expenses: \$946,276

**Average Selling Price:** \$59.99

**COG: \$7.27** 

**Gross Margin: 88%** 

Break-even at 17,983 units in April 2023

\$1,078,812 in revenue