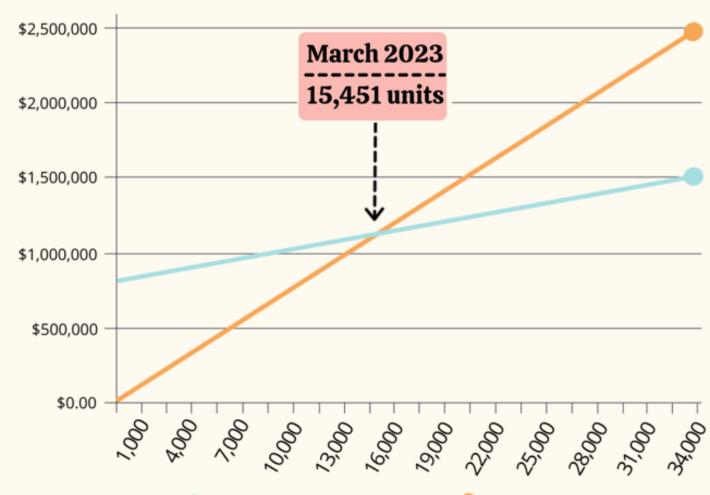

verview**

















**Box of the Month** 

**More Moments Collection** 

# **Company Overview**





Opened for operations in October 2022 in Bakersfield, CA



Established as an **S-Corporation** 



Offers curated gathering experience in **GoGather box** 



# Organizational Chart

#### **Three Main Departments**



**Operations** 



**Finance** 



Marketing



#### Start-Up

**Seed Money •••••** \$20,000

9.5%

Owners ••••••
Capital

\$40,000

19.1%



Fixed Rate Term 5 Years

# **Financial Highlights**





#### Sales Contract





#### **Price**

More Moments Collection

\$59.99



Box of the Month

#### Subscriptions:

- 3 month
- 6 month
- 12 month

\*larger discounts with longer subscription



#### **Break Even**

Avg. Unit Price \$56.58

Avg. COGS \$16.28

**GPM 71%** 







#### **Balance Sheet**



**Current Ratio** 

1.2:1



| GoGather                                    |                |  |  |  |  |
|---------------------------------------------|----------------|--|--|--|--|
| Balance Sheet                               |                |  |  |  |  |
| As of February 28, 2023                     |                |  |  |  |  |
| Assets                                      |                |  |  |  |  |
|                                             |                |  |  |  |  |
| Total Cash                                  | \$1,121,232.57 |  |  |  |  |
|                                             |                |  |  |  |  |
| Total Current Assets                        | \$1,186,330.95 |  |  |  |  |
|