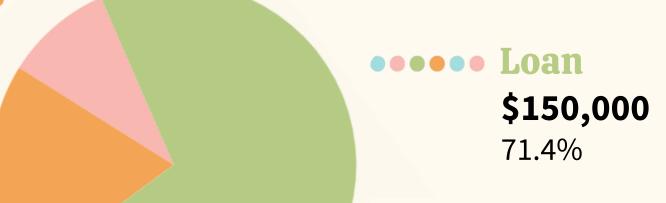

#### Start-Up

**Seed Money •••••** \$20,000

9.5%

Owners ••••••
Capital

\$40,000

19.1%

Fixed Rate Term 5 Years