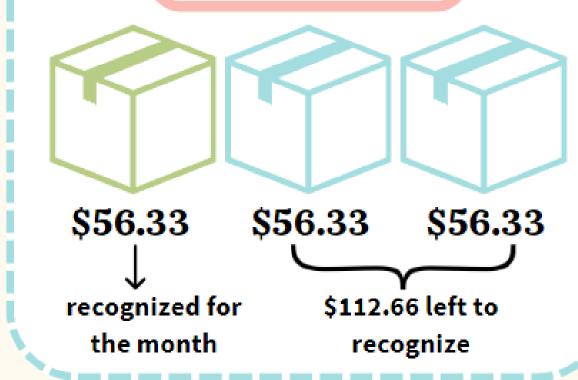

,435.07     |
| 401(k)                                  | \$ 19,263.00   | \$ 27,824.34    |
| Supplies                                | \$ 930.15      | \$ 1,302.21     |
| General Business Expenses               | \$ 5,000.00    | \$ 5,000.00     |
| Interest                                | \$ 5,015.86    | \$ 6,775.15     |
| Legal Fees and Accounting Services      | \$ 1,500.00    | \$ 2,100.00     |
| Depreciation                            | \$ 690.35      | \$ 966.49       |
| Utilities                               | \$ 1,879.19    | \$ 2,825.75     |
| Total operating expenses                | \$ 529,789.80  | \$ 779,043.29   |
| Net income after taxes                  | \$ (25,778.40) | \$ 55,316.63    |

#### **Deferred Revenue**



#### 3-Month Subscription \$169.99 up-front



# Cash Budget



|                          | Actual                                                                                                                                                                                                              | Δctual                                                                                                                                                                                                                                                                                                                                                                                     | Actual