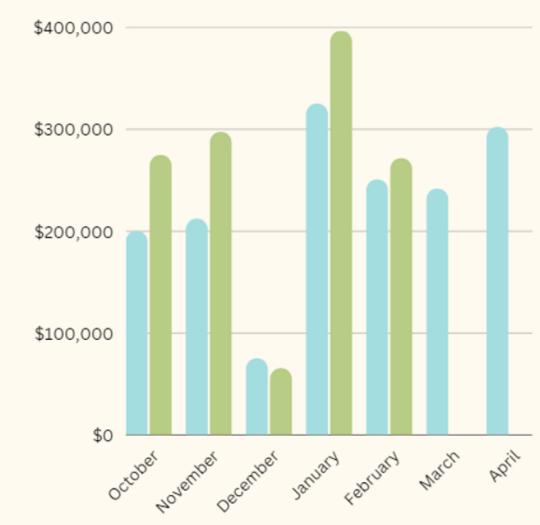

For the fiscal year ending April 30, 2023

|                                         | Actuals        | Projections     |
|-----------------------------------------|----------------|-----------------|
| Gross Recognized Revenues               | Oct-Feb        | Oct-Apr         |
| Trade Show Revenues                     | \$ 387,279.20  | \$ 550,213.55   |
| Online Sales                            | \$ 38,997.36   | \$ 58,215.19    |
| Contractual sales to non-VE entities    | \$ 225,367.20  | \$ 450,734.40   |
| Open House Revenue                      | \$ 25,116.31   | \$ 25,116.31    |
| Total sales revenues                    | \$ 676,760.07  | \$ 1,084,279.46 |
| Cost of Goods Sold                      | \$ 80,584.61   | \$ 118,869.73   |
| Shipping Expense                        | \$ 92,164.06   | \$ 131,049.81   |
| Cost of goods sold or services provided | \$ 172,748.67  | \$249,919.54    |
| Gross profit                            | \$ 504,011.40  | \$ 834,359.92   |
| Salaries                                | \$ 206,700.05  | \$ 298,566.73   |
| Wages                                   | \$ 194,400.00  | \$ 280,800.00   |
| Medicare                                | \$ 5,815.98    | \$ 8,400.86     |
| Social Security                         | \$ 24,868.17   | \$ 35,920.69    |
| Rent                                    | \$ 13,500.00   | \$ 18,900.00    |
| Advertising/Promotion                   | \$ 38,200.00   | \$ 68,200.00    |
| Charitable Contributions                | \$ 8,252.00    | \$ 16,176.00    |
| Liability Insurance                     | \$ 2,750.00    | \$ 3,850.00     |
| Worker's Compensation                   | \$ 1,025.05    | \$ 1,435.07     |
| 401(k)                                  | \$ 19,263.00   | \$ 27,824.34    |
| Supplies                                | \$ 930.15      | \$ 1,302.21     |
| General Business Expenses               | \$ 5,000.00    | \$ 5,000.00     |
| Interest                                | \$ 5,015.86    | \$ 6,775.15     |
| Legal Fees and Accounting Services      | \$ 1,500.00    | \$ 2,100.00     |
| Depreciation                            | \$ 690.35      | \$ 966.49       |
| Utilities                               | \$ 1,879.19    | \$ 2,825.75     |
| Total operating expenses                | \$ 529,789.80  | \$ 779,043.29   |
| Net income after taxes                  | \$ (25,778.40) | \$ 55,316.63    |