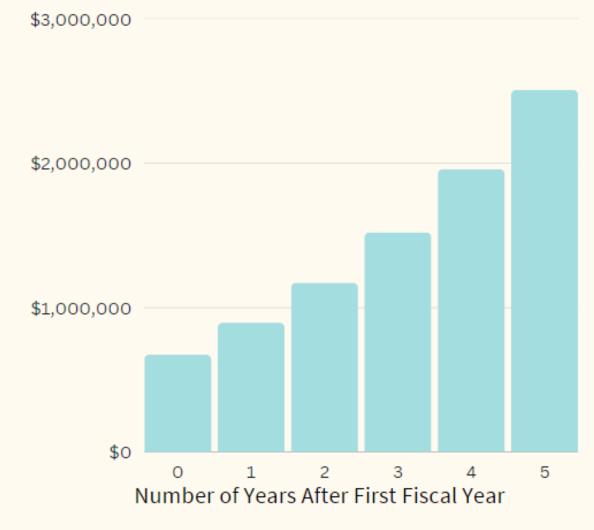

il 02/28/2023 Show

\$1,121,232.57

| Date             | Name/Description/Acct#                                                     | Ref#    | Amount       | Balance        |
|------------------|----------------------------------------------------------------------------|---------|--------------|----------------|
| Feb. 27,<br>2023 | VE Sales Tax, New York, NY<br>January Sales Tax Penalty<br>Acct #630907099 | 6713643 | -\$13,563.26 | \$1,121,232.57 |
| Feb. 27,<br>2023 | VE Sales Tax, New York, NY<br>January Sales Tax<br>Acct #630907099         | 6713641 | -\$22,484.98 | \$1,134,795.83 |
| Feb. 27,<br>2023 | VE Payroll Tax, New York, NY<br>January PR Taxes<br>Acct #630907102        | 6713639 | -\$24,676.34 | \$1,157,280.81 |

#### **Financial Conclusions**



#### Long Term Profitablity



# Thank You We are now open to questions