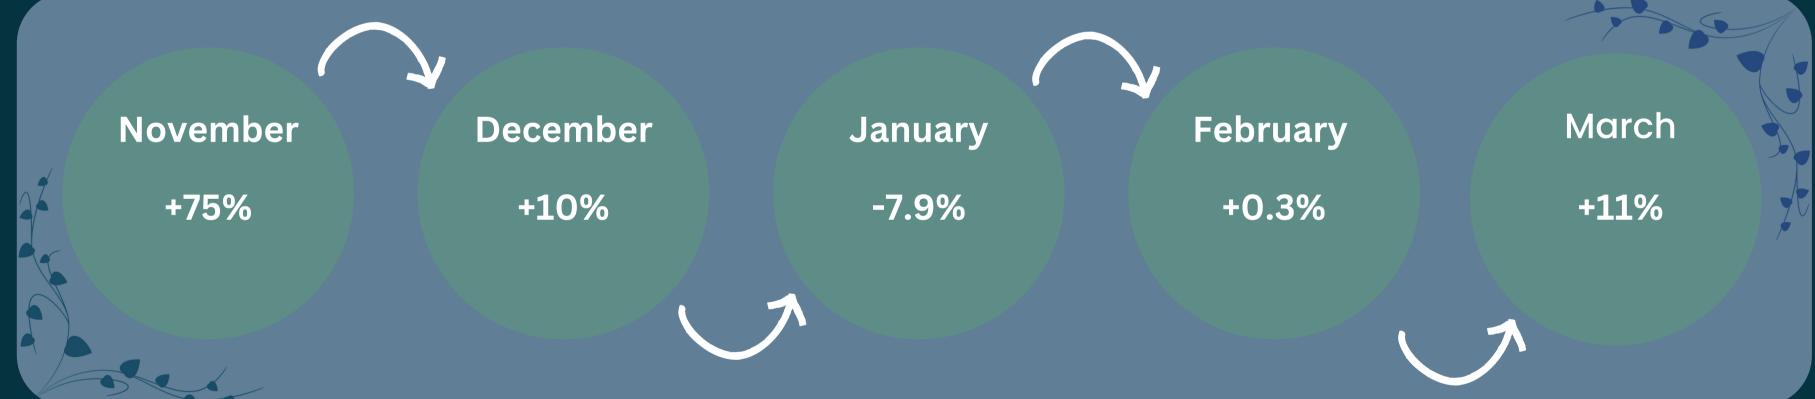

# CASH BUDGET

**Percent Change Of Cash:** 

10/31/22: \$30,521.47

+230.6%

11/30/22: \$100,904.09<sup>5</sup>

+48.7%

12/31/22: \$150,037.37**\** 

+77.6%

1/31/23: \$266,459.05**<** 

2/28/23: \$240,255.99

-9.8%

3/31/23: \$358,446.82

+49.2%

|                              |      |                    |       |              |    | Cash Flow    |       |              |     |             |    |              |    |              |  |
|------------------------------|------|--------------------|-------|--------------|----|--------------|-------|--------------|-----|-------------|----|--------------|----|--------------|--|
|                              |      | Projected          |       | Projected    |    | Actual       |       | Actual       |     | Actual      |    | Actual       |    | Projected    |  |
|                              | 1000 | tober              | 10000 | vember       | De | cember       | 10000 | nuary        | 200 | bruary      | -  | arch         | Ap |              |  |
| Beginning Balance            | \$   | -                  | \$    | 30,521.47    | \$ | 100,904.09   | \$    | 150,037.37   | \$  | 266,459.05  | \$ | 240,255.99   | \$ | 358,446.82   |  |
| Cash Flows from Operating    |      |                    |       |              |    |              |       |              |     |             |    | 11111        |    |              |  |
| Inflows                      |      |                    | \$    | 166,797.85   | \$ | 188,181.37   | \$    | 195,427.60   |     |             | \$ | 246,294.72   | \$ | 228,600.00   |  |
| Trade show revenues          |      |                    | \$    | 55,592.61    | \$ | 63,259.98    | \$    | 66,151.59    | \$  | 77,309.84   | \$ | 74,523.00    | \$ | 106,984.80   |  |
| Online Sales                 |      |                    |       |              |    |              |       |              |     |             |    |              |    |              |  |
| Contractual Sales            | \$   | 72,378.78          | \$    | 72,378.78    | \$ | 72,378.78    | \$    | 72,378.78    | \$  | 72,378.78   | \$ | 72,378.78    | \$ | 72,378.78    |  |
| Total Cash Revenues          | \$   | 72,378.78          | \$    | 294,769.24   | \$ | 323,820.13   | \$    | 333,957.97   | \$  | 149,665.17  | \$ | 393,196.50   | \$ | 407,963.58   |  |
| Returned Items+Discounts     | \$   |                    | \$    | (1,111.93)   | \$ | (1,616.44)   | \$    | (1,282.06)   | \$  | (386.55)    | \$ | (1,601.87)   | \$ | (1,677.92)   |  |
| Outflows                     |      |                    |       |              |    |              |       |              |     |             |    |              |    |              |  |
| Advertising/Promotion        | \$   | (20,000.00)        | \$    | (14,000.00)  | \$ | (10,000.00)  | \$    | (12,000.00)  | S   | (9,500.00)  | \$ | (9,500.00)   | \$ | (13,000.00)  |  |
| Loan Interest (8.25%)        | \$   | (1,031.25)         | \$    | (1,017.31)   | \$ | (1,003.27)   | \$    | (989.13)     | S   | (974.90)    | \$ | (960.57)     | \$ | (946.14)     |  |
| Total Insurance              | \$   | (955.00)           | \$    | (955.00)     | \$ | (955.00)     | \$    | (955.00)     | S   | (955.00)    | \$ | (955.00)     | \$ | (955.00)     |  |
| Payroll                      | \$   | (29,069.18)        | \$    | (29,069.18)  | \$ | (29,069.18)  | \$    | (29,069.18)  | S   | (29,069.18) | \$ | (29,069.18)  | \$ | (29,069.18)  |  |
| Payroll Taxes                | \$   | (9,391.62)         | \$    | (9,391.62)   | \$ | (9,391.62)   | \$    | (9,391.62)   | S   | (9,391.62)  | \$ | (9,391.62)   | \$ | (9,391.62)   |  |
| Rent                         | \$   | (6,111.00)         | \$    | (6,111.00)   | \$ | (6,111.00)   | \$    | (6,111.00)   | S   | (6,111.00)  | \$ | (6,111.00)   | \$ | (6,111.00)   |  |
| Sales Tax (8.25%)            |      |                    | \$    | (5,971.25)   | \$ | (22,142.68)  | \$    | (26,715.16)  | S   | (27,551.53) | \$ | (12,347.38)  | \$ | (32,438.71)  |  |
| Security                     | \$   | (4,700.00)         | \$    | (225.00)     | \$ | (225.00)     | \$    | (225.00)     | S   | (225.00)    | \$ | (225.00)     | \$ | (225.00)     |  |
| Supplies                     | \$   | (5,455.32)         | \$    | (1,443.72)   | \$ | (1,443.72)   | \$    | (1,443.72)   | S   | (1,443.72)  | \$ | (1,443.72)   | \$ | (1,443.72)   |  |
| Telephone/Internet           | \$   | (225.00)           | \$    | (100.00)     | \$ | (100.00)     | \$    | (100.00)     | S   | (100.00)    | \$ | (100.00)     | \$ | (100.00)     |  |
| Utilities - Gas+Electric     | \$   | (2,500.00)         | \$    | (2,500.00)   | \$ | (2,500.00)   | \$    | (2,500.00)   | S   | (2,500.00)  | \$ | (2,500.00)   | \$ | (2,500.00)   |  |
| Utilities - Water            | \$   | (200.00)           | \$    | (200.00)     | \$ | (200.00)     | \$    | (200.00)     | S   | (200.00)    | \$ | (200.00)     | \$ | (200.00)     |  |
| Net Cash from Operating      | \$   | (7,259.59)         | \$    | 222,673.23   | \$ | 239,062.22   | \$    | 242,976.10   | S   | 61,256.67   | \$ | 318,791.16   | \$ | 309,905.29   |  |
| Cash Flows From Investing    |      |                    |       |              |    |              |       |              |     |             |    |              |    |              |  |
| Outflows                     |      | Out to provide the |       |              |    |              |       |              |     |             | П  |              |    |              |  |
| Purchase of fixed assets     | \$   | (87,356.19)        |       |              |    |              |       |              |     |             |    |              |    |              |  |
| Purchase of Inventory        | \$   | (42,834.56)        | \$    | (150,248.48) | \$ | (187,872.77) | \$    | (124,484.11) | \$  | (85,375.19) | \$ | (198,501.46) | \$ | (200,252.29) |  |
| Net Cash from Investing      | \$   | (130,190.75)       | \$    | (150,248.48) | \$ | (187,872.77) | \$    | (124,484.11) | \$  | (85,375.19) | \$ | (198,501.46) | \$ | (200,252.29) |  |
| Cash Flows from Financing    |      |                    |       |              |    |              |       |              |     |             | t  |              |    |              |  |
| Inflows                      |      |                    |       |              |    |              |       |              |     |             |    |              |    |              |  |
| Business Loan                | \$   | 150,000.00         |       |              |    |              |       |              |     |             |    |              |    |              |  |
| Seed Money                   | \$   | 20,000.00          |       |              |    |              |       |              |     |             |    |              |    |              |  |
| Outflows                     |      |                    |       |              |    |              |       |              |     |             |    |              |    |              |  |
| Loan Principal Payment       | \$   | (2,028.19)         | \$    | (2,042.13)   | \$ | (2,056.17)   | \$    | (2,070.31)   | \$  | (2,084.54)  | \$ | (2,098.87)   | \$ | (1,624.50)   |  |
| Net Cash from Financing      | \$   | 167,971.81         | \$    | (2,042.13)   | \$ | (2,056.17)   | \$    | (2,070.31)   | \$  | (2,084.54)  |    | (2,098.87)   | \$ | (1,624.50)   |  |
| Ending Cash Balance          | \$   | 30,521.47          | \$    | 100,904.09   | \$ | 150,037.37   | \$    | 266,459.05   | \$  | 240,255.99  | \$ | 358,446.82   | \$ | 466,475.32   |  |
| Net Cash Flow Increase or De | S    | 30,521.47          | S     | 70,382.62    | \$ | 49,133.28    | \$    | 116,421.68   | 2   | (26 203 06) | \$ | 118,190.83   | S  | 108,028.50   |  |