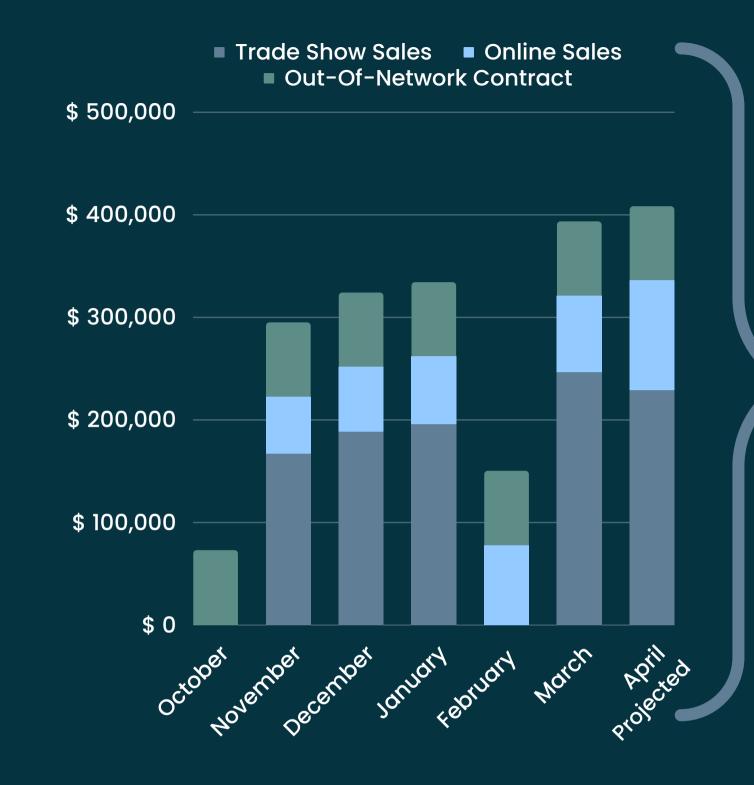

Online 19%

Out-Of-Network 27%

Trade Show 54%

\$ 6.71

**\$ 127.30** 

Number of Products

5

Total Sales
Revenue from
Oct.-Apr.
is over
\$1.9 million