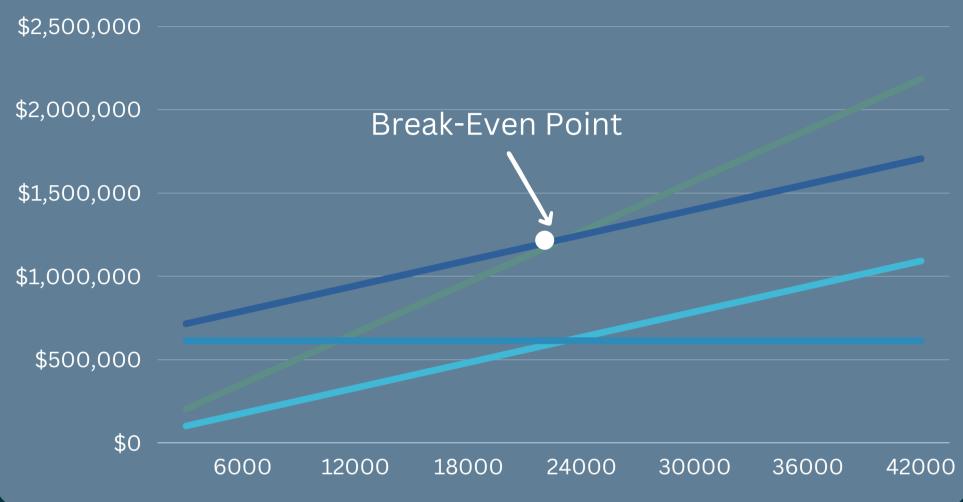

## Mathematics

Break-Even Point = Annual Fixed Costs

Mean Cost Of Goods

Break-Even Point = \$613,627.91 \$25.40

24,000 units

to achieve a break-even point

### **Units Sold**

Gross Revenue at Break Even

24,000 units \* \$50.80 = \$1,227,255.82 (average retail price)