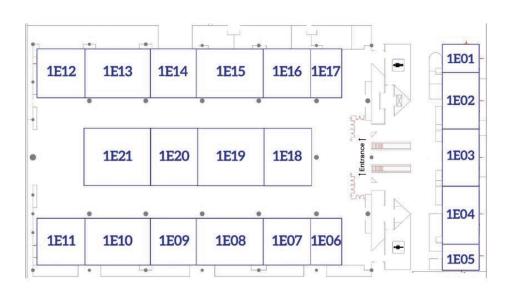

## Thursday, April 11 / Hall 1E & 1D

**National Business Plan Competition - Preliminary and Semifinal Rounds** 

9:00 AM - 11:30 AM Preliminary Round 1E06 - 1E11, 1E13 - 1E16

12:00 PM Recognition of Top 20 Teams Hall 1D

12:00 рм - 2:30 рм Semifinal Round 1E13 - 1E16, 1E18

4:00 PM Announcement of Top 8 Teams Hall 1D

# Thursday, April 11 / Hall 1E

9:00 AM - 11:30 AM Human Resources Preliminary Rounds 1E01 - 1E05

9:00 AM - 11:30 AM Marketing Preliminary Rounds 1E18 - 1E21, 1D03, 1D04

12:00 PM - 2:30 PM Finance Preliminary Rounds 1E01 - 1E05

Fin., HR, Mrkt. Championship Rounds 1E01 - 1E03 3:00 PM

# Thursday, April 11 / Hall 1D & 1E

8:00 AM - 8:30 AM Registration and Team Assignments Hall 1D
8:30 AM - 9:30 AM Kickoff and Orientation Hall 1D
9:30 AM - 11:30 AM Team Working Sessions Hall 1D
12:00 PM - 1:30 PM Preliminary Round Presentations 1E06 - 1E11
2:00 PM - 4:15 PM Championship Round Presentations Hall 1D

# Friday, April 12 / Hall 1E

7:30 AM - 8:15 AMRegistration and Competition Overview1E19, 1E208:30 AM - 9:45 AMTeam Working Sessions1E06 - 1E119:45 AM - 11:15 AMPreliminary Round Presentations1E06 - 1E1112:00 PM - 1:30 PMChampionship Round Presentations1E19, 1E20

# Friday, April 12 / Hall 1E, Room 1E21

10:00 AM - 10:45 AMRegistration and Competition Guidelines1E2110:45 AM - 11:30 AMRapid Prototyping Challenge1E2111:30 AM - 12:30 PMTeam Presentations1E21