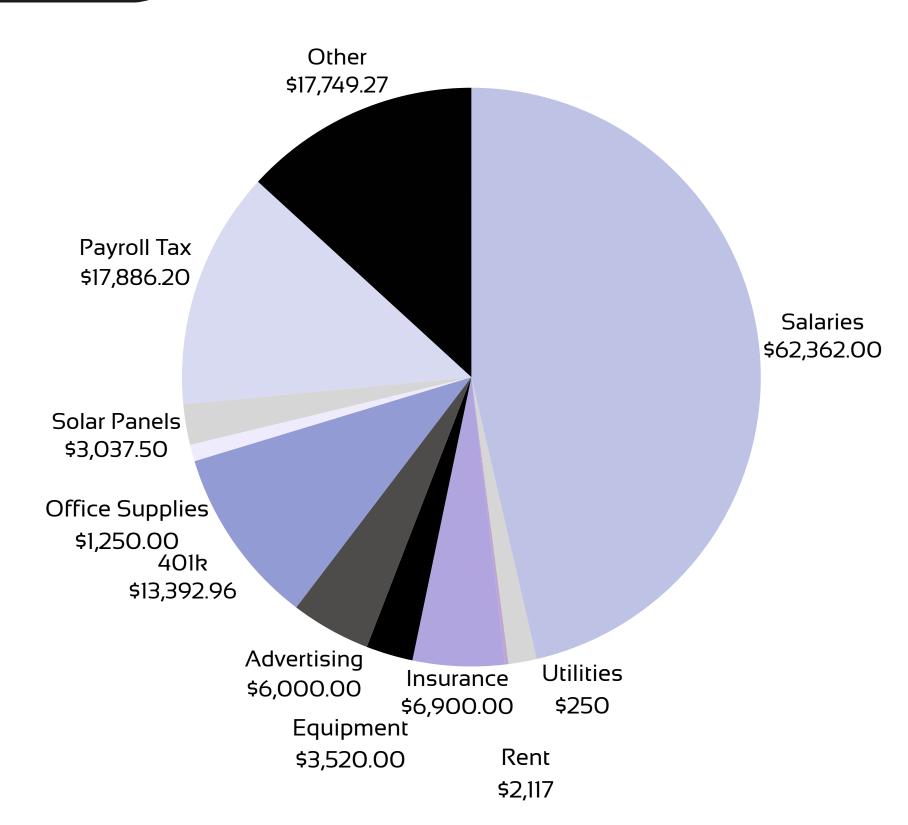

Monthly operational expenditures for Soteria are firmly set at approximately \$134,464.93. Key expenses included personal salaries, insurance, utilities, rent, and broadcasting equipment, with salaries encumbering our largest expense. Soteria's Finance Department is mindful of budgetary restraints and carefully monitors all transactions.

## Q PROFIT & LOSS

| Profit & Loss Statement    | Actuals          | Projections     |
|----------------------------|------------------|-----------------|
| Revenues                   | For month ending | For year ending |
| revenues                   | 12/31/23         | 4/30/24         |
| Out-of-network sales       | \$45,191.94      | \$294,446.00    |
| Trade fair revenues        | \$246,417.23     | \$411,187.00    |
| Online sales               | \$17,568.33      | \$205,654.00    |
| Contractual sales          | \$0.00           | \$80,000.00     |
| Other revenues             | \$17,000.00      | \$29,000.00     |
| Total Revenues             | \$326,177.50     | \$1,020,287.00  |
| Cost of services sold      | \$47,420.67      | \$122,654.00    |
| Gross profit               | \$278,756.82     | \$897,633.00    |
| Gross profit margin        | 85%              | 88%             |
| Operating expenses         |                  |                 |
| Salaries                   | \$62,362.00      | \$165,643.00    |
| Office Rent                | \$2,117.00       | \$14,819.00     |
| Studio Rent                | \$3,520.00       | \$24,640.00     |
| Depreciation               | \$698.00         | \$2,443.00      |
| Payroll tax                | \$17,886.20      | \$140,454.00    |
| Advertising                | \$6,000.00       | \$21,000.00     |
| Trade Show                 | \$1,000.00       | \$3,000.00      |
| Insurance                  | \$6,900.00       | \$48,300.00     |
| 401(k) Plan                | \$6,696.48       | \$43,527.00     |
| 401(k) Match               | \$13,392.96      | \$21,763.00     |
| Supplies                   | \$1,250.00       | \$5,500.00      |
| Employee Meal Plans        | \$275.00         |                 |
| Broadcasting Equipment     | \$3,520.00       | \$7,000.00      |
| Utilities                  | \$250.00         | \$1,750.00      |
| Solar Panels               | \$3,037.50       | \$15,187.50     |
| Domain hosting & SSL       | \$1,900.00       | \$1,900.00      |
| Software                   | \$1,039.99       | \$2,500.00      |
| IT: SEO & Security         | \$2,620.00       | \$10,850.00     |
| Total operating expenses   | \$134,464.93     | \$503,106.00    |
| Income from operations     | (2,786.00)       | \$394,527.00    |
| Net income/loss before tax | (2,786.00)       | \$394,527.00    |
| Corporate income tax       | \$0.00           | \$28,000.00     |
| Net income/loss after tax  | (2,786.00)       | \$366,527.00    |