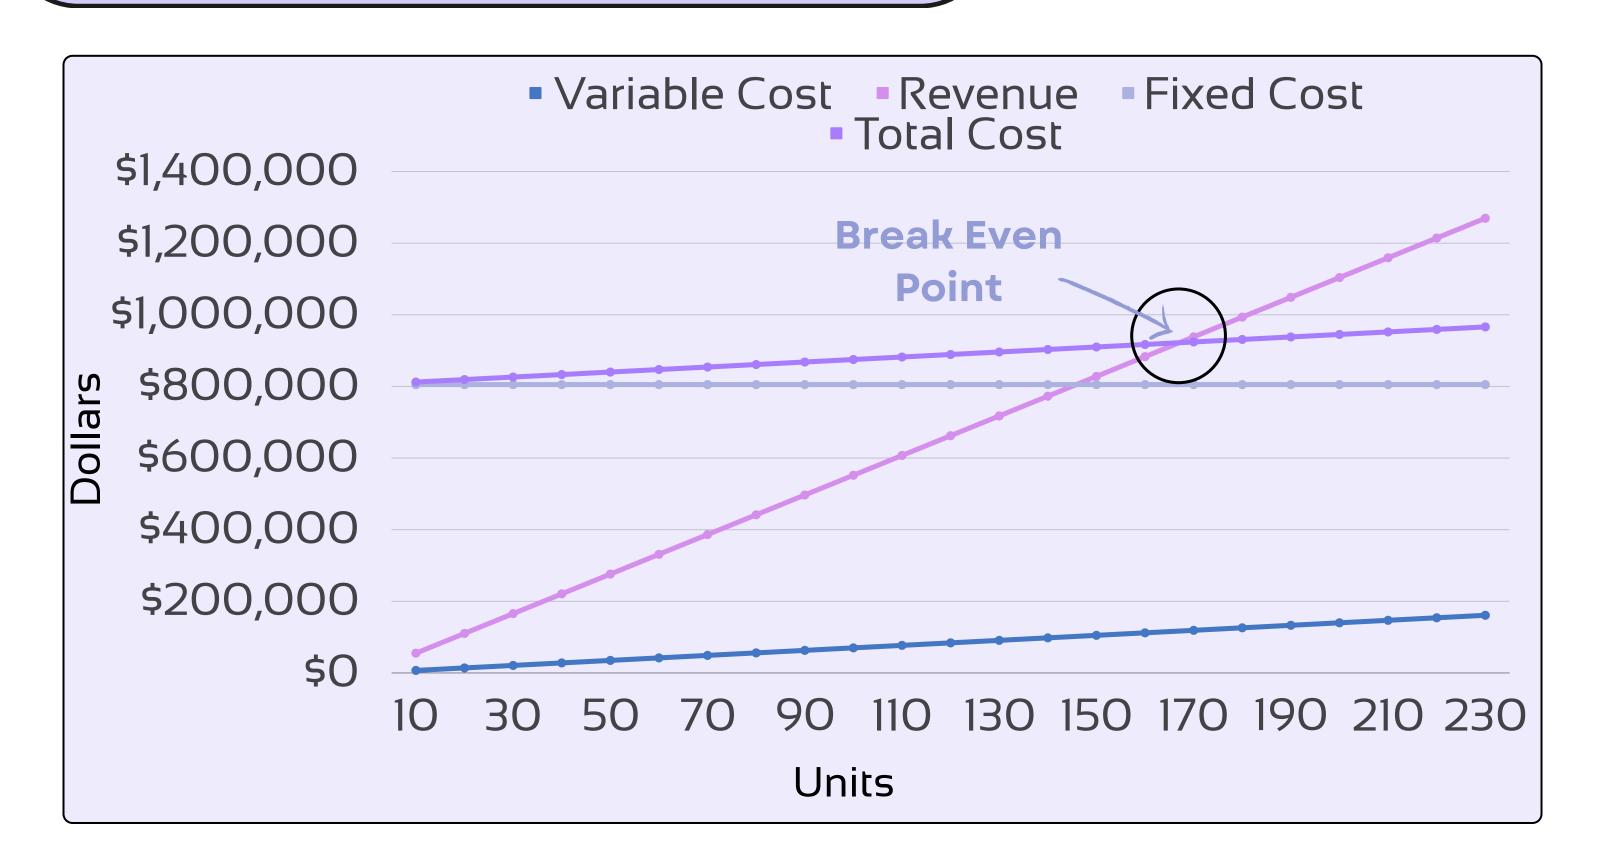

# Q BREAK-EVEN ANALYSIS

Soteria's break-even analysis is based on an average unit price of \$5,520, with a cost of services sold of \$800 per unit, yielding a favorable gross profit margin of 85%. As Soteria sells more pre-made online courses and increases the number of attendees at our webinars, the cost of services sold will decrease, resulting in higher profit margins. Annual fixed costs are estimated at \$805,132. Soteria's total break-even point is 168 units, which equates to \$920,000. We have proudly broken even in January 2024, after only 4 month of business, exceeding our initial projections.