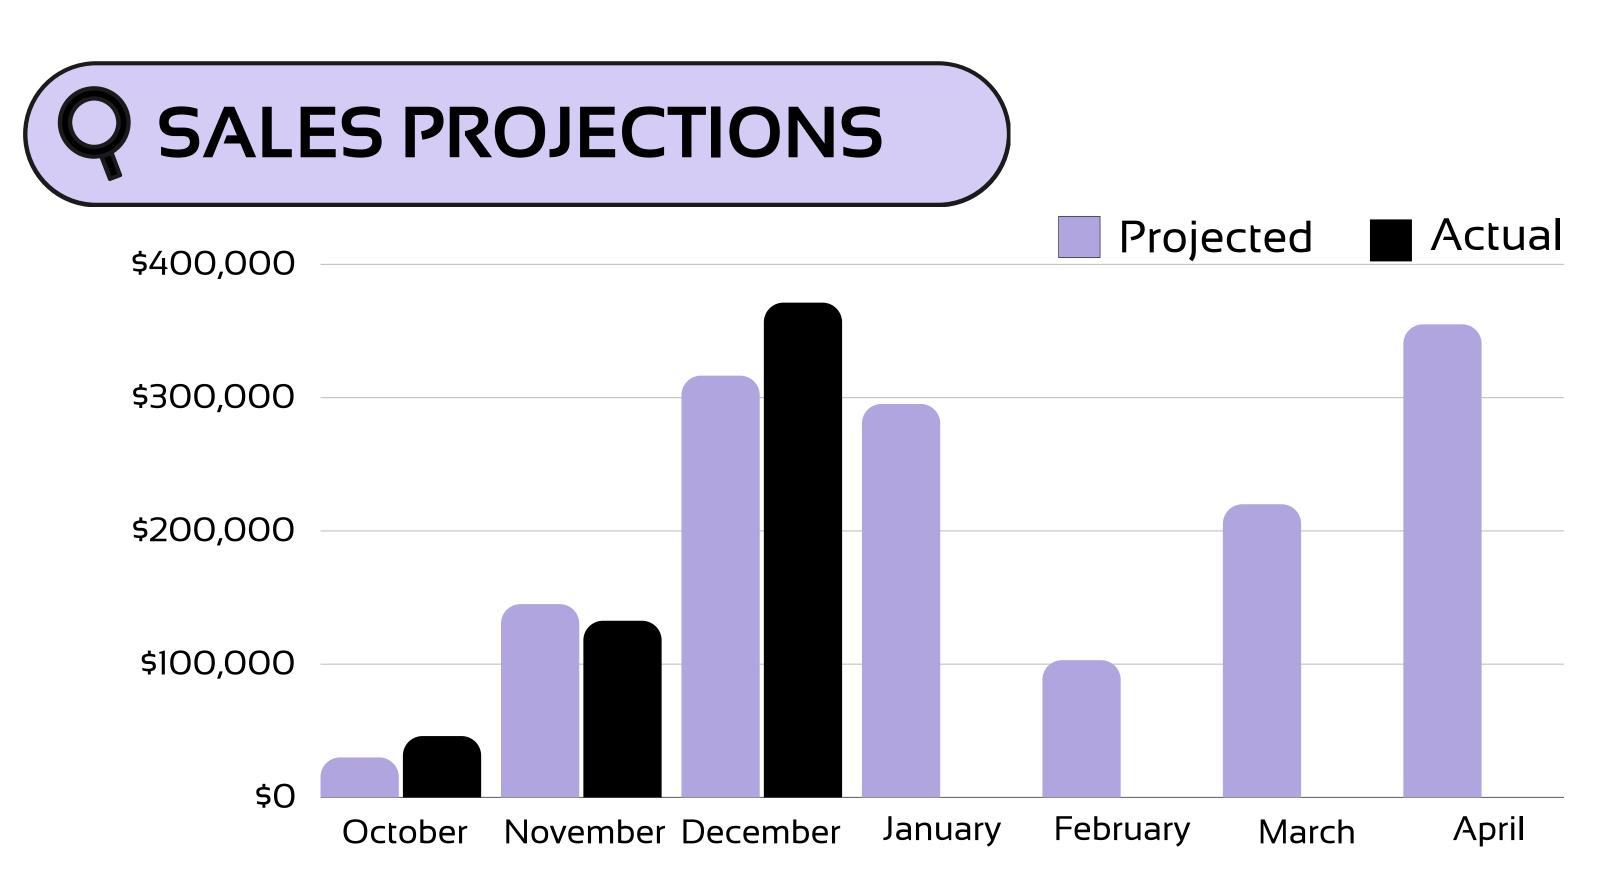

Soteria's Finance Department conducted a comprehensive evaluation of total revenues for the fiscal year ending in April 2024. During October 2023, Soteria incurred a loss of \$71,952.99. It is noteworthy that, up until that point, Soteria had not established its website or participated in any trade shows, relying solely on out-of-network sales (to non-VE entities). These initial sales were insufficient to cover the operational expenses and costs associated with asset acquisition.

## FINANCIAL SUMMARY 2023-2024

The pivotal shift occurred with the launch of Soteria's website on November 15, 2023, followed by our inaugural trade show on December 20, 2023. These strategic sales initiatives resulted in a notable 23% increase in gross revenue post-October.

Soteria's sales have increased significantly since the first month of operations, and is projected to earn a total net income of \$360,000 by the end of the fiscal year. Our most profitable months, December and April, correspond to our appearances at trade shows by bringing in new business partnerships and gaining significant brand exposure. Sales are expected to decrease in the month of February due to a number of factors including the lack of trade shows and a week of business closure in the VE market. However, there is an anticipated jump at the start of April due to the start of spring, which inevitably increases consumers' willingness to purchase at the traditional time of new beginnings. Soteria continues to project chart-topping sales while achieving our mission of empowering communities to take control of their cybersecurity.