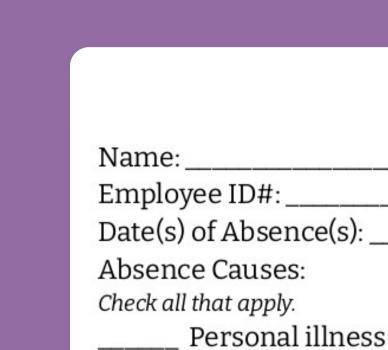

#### ReVino Essentials Absense Request

| Name:                                    | Position:            |
|------------------------------------------|----------------------|
| Employee ID#:                            | Location:            |
| Date(s) of Absence(s):                   | Number of hours:     |
| Absence Causes:                          |                      |
| Check all that apply.                    |                      |
| Personal illness / injury                |                      |
| Family illness of parent/spouse/sibling/ | child                |
| Personal Necessity (Deducted from sick   | ( leave if desired)  |
| Death or family medical emerge           | ncy                  |
| Accident- Explain:                       |                      |
| Religious holiday - Explain:             |                      |
| Funeral of non-immediate famil           | y member             |
| I.R.S tax audit                          |                      |
| Wedding of self or immediate far         | mily member          |
| Service to local/regional/state or       | ganizations          |
| Emergency - Explain:                     |                      |
|                                          |                      |
| Bereavement Leave for immediate fami     | lly member - Explain |
| Jury Duty Leave                          | ay member Explain.   |
| Military Leave                           |                      |
| Vacation                                 |                      |
|                                          |                      |
| Other                                    |                      |