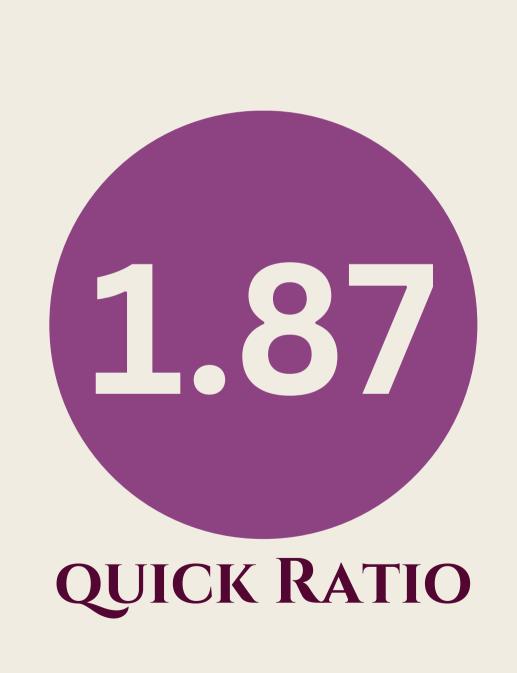

#### **CURRENT ASSETS**

Cash:

\$346,653

INVENTORY:

**-** \$3,162

**ACCOUNTS RECEIVABLE:** 

\$180,536

**TOTAL:** 

\$530,351

#### CURRENT LIABILITIES

ACCOUNTS PAYABLE: \$121,674

ACCRUALS:

-SALES TAX: \$33,910

-PAYROLL TAX: \$39,454

-401(K): \$5,389

-PAYROLL: \$81,600

TOTAL: \$282,027

**Total Assets:** 

\$620,351