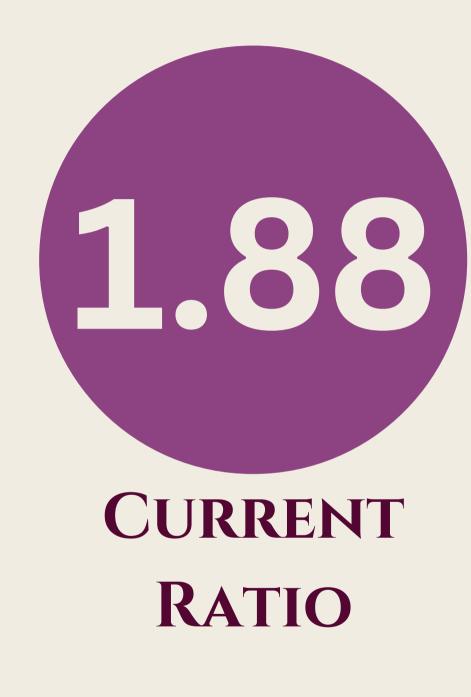

#### **CURRENT ASSETS**

Cash:

\$346,653

INVENTORY:

**-** \$3,162

**ACCOUNTS RECEIVABLE:** 

\$180,536

**TOTAL:** 

\$530,351

#### CURRENT LIABILITIES

ACCOUNTS PAYABLE: \$121,674

ACCRUALS:

-SALES TAX: \$33,910

-PAYROLL TAX: \$39,454

-401(K): \$5,389

-PAYROLL: \$81,600

TOTAL: \$282,027

**Total Assets:** 

\$620,351