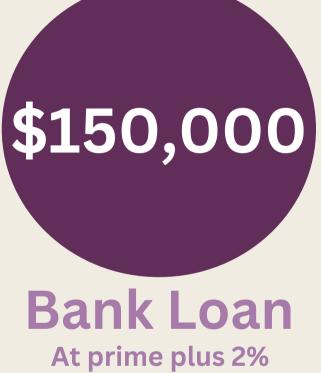

#### LONG-TERM LIABILITIES

Bank Loan:

\$140,215

•TOTAL LIABILITIES: \$422,242

| 200,000 |
|---------|
| (1,891) |
| 198,109 |
|         |

LIABILITIES & EQUITY:

\$620,351

# CASH BUDGET

| Cash Budget                   | Oct 23 Actual | Nov 23 Actual | Dec 23 Actual | Jan 24 Actual | Feb 24 Actual | Mar 24 Actual | Apr 24 Proj. | Total     |
|-------------------------------|---------------|---------------|---------------|---------------|---------------|---------------|--------------|-----------|
| Beginning Balance             | 0             | 350,000       | 193,480       | 207,541       | 236,233       | 316,190       | 346,653      | 1,650,097 |
| Reciepts of Cash              |               |               |               |               |               |               |              |           |
| Seed Money                    | 50,000        | 0             | 0             | 0             | 0             | 0             | 0            | 50,000    |
| Bank Loan                     | 150,000       | 0             | 0             | 0             | 0             | 0             | 0            | 150,000   |
| Angel Investors               | 150,000       | 0             | 0             | 0             | 0             | 0             | 0            | 150,000   |
| Business Contract             | 0             | 0             | 350,000       | 350,000       | 350,000       | 350,000       | 350,000      | 1,750,000 |
| Trade Show                    | 0             | 107,393       | 50,462        | 98,374        | 0             | 58,350        | 120,000      | 434,579   |
| Online Trade Show             | 0             | 102,065       | 0             | 0             | 145,017       | 0             | 130,000      | 377,082   |
| Web Sales                     | 0             | 4,466         | 5,023         | 5,895         | 7,854         | 2,679         | 10,500       | 36,417    |
| Sales Tax (8.25%)             | 0             | 17,649        | 33,453        | 37,477        | 41,487        | 33,910        | 50,366       | 214,342   |
| Total Reciepts                | 350,000       | 231,573       | 438,938       | 491,746       | 544,358       | 444,939       | 660,866      | 3,162,420 |
| Beginning Balance + Cash      | 350,000       | 581,573       | 632,417       | 699,287       | 780,591       | 761,129       | 1,007,519    | 4,812,517 |
| Total Payments                | 79,420        | 388,093       | 424,876       | 463,054       | 464,401       | 414,477       | 567,471      | 2,801,792 |
| Ending Balance                | 350,000       | 193,480       | 207,541       | 236,233       | 316,190       | 346,653       | 440,048      | 2,090,144 |
| Net Increase/Decrease in Cash | 350,000       | (156,520)     | 14,061        | 28,692        | 79,957        | 30,462        | 93,395       | 440,048   |