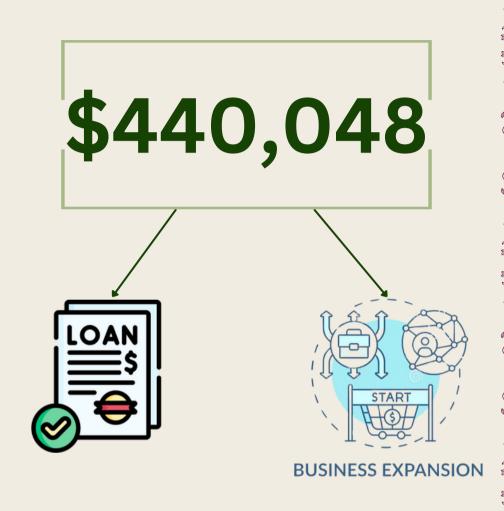

# CASH BUDGET

| Cash Budget                   | Oct 23 Actual | Nov 23 Actual | Dec 23 Actual | Jan 24 Actual | Feb 24 Actual | Mar 24 Actual | Apr 24 Proj. | Total     |
|-------------------------------|---------------|---------------|---------------|---------------|---------------|---------------|--------------|-----------|
| Beginning Balance             | 0             | 350,000       | 193,480       | 207,541       | 236,233       | 316,190       | 346,653      | 1,650,097 |
| Reciepts of Cash              |               |               |               |               |               |               |              |           |
| Seed Money                    | 50,000        | 0             | 0             | 0             | 0             | 0             | 0            | 50,000    |
| Bank Loan                     | 150,000       | 0             | 0             | 0             | 0             | 0             | 0            | 150,000   |
| Angel Investors               | 150,000       | 0             | 0             | 0             | 0             | 0             | 0            | 150,000   |
| Business Contract             | 0             | 0             | 350,000       | 350,000       | 350,000       | 350,000       | 350,000      | 1,750,000 |
| Trade Show                    | 0             | 107,393       | 50,462        | 98,374        | 0             | 58,350        | 120,000      | 434,579   |
| Online Trade Show             | 0             | 102,065       | 0             | 0             | 145,017       | 0             | 130,000      | 377,082   |
| Web Sales                     | 0             | 4,466         | 5,023         | 5,895         | 7,854         | 2,679         | 10,500       | 36,417    |
| Sales Tax (8.25%)             | 0             | 17,649        | 33,453        | 37,477        | 41,487        | 33,910        | 50,366       | 214,342   |
| Total Reciepts                | 350,000       | 231,573       | 438,938       | 491,746       | 544,358       | 444,939       | 660,866      | 3,162,420 |
| Beginning Balance + Cash      | 350,000       | 581,573       | 632,417       | 699,287       | 780,591       | 761,129       | 1,007,519    | 4,812,517 |
| Total Payments                | 79,420        | 388,093       | 424,876       | 463,054       | 464,401       | 414,477       | 567,471      | 2,801,792 |
| Ending Balance                | 350,000       | 193,480       | 207,541       | 236,233       | 316,190       | 346,653       | 440,048      | 2,090,144 |
| Net Increase/Decrease in Cash | 350,000       | (156,520)     | 14,061        | 28,692        | 79,957        | 30,462        | 93,395       | 440,048   |