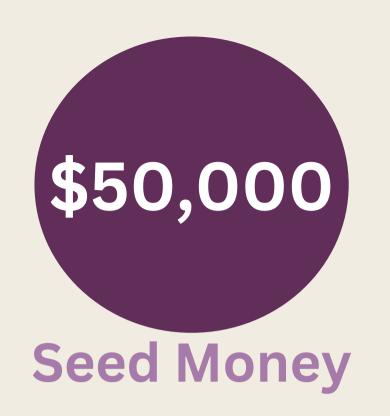

# CASH BUDGET

| Cash Budget                   | Oct 23 Actual | Nov 23 Actual | Dec 23 Actual | Jan 24 Actual | Feb 24 Actual | Mar 24 Actual | Apr 24 Proj. | Total     |
|-------------------------------|---------------|---------------|---------------|---------------|---------------|---------------|--------------|-----------|
| Beginning Balance             | 0             | 350,000       | 193,480       | 207,541       | 236,233       | 316,190       | 346,653      | 1,650,097 |
| Reciepts of Cash              |               |               |               |               |               |               |              |           |
| Seed Money                    | 50,000        | 0             | 0             | 0             | 0             | 0             | 0            | 50,000    |
| Bank Loan                     | 150,000       | 0             | 0             | 0             | 0             | 0             | 0            | 150,000   |
| Angel Investors               | 150,000       | 0             | 0             | 0             | 0             | 0             | 0            | 150,000   |
| Business Contract             | 0             | 0             | 350,000       | 350,000       | 350,000       | 350,000       | 350,000      | 1,750,000 |
| Trade Show                    | 0             | 107,393       | 50,462        | 98,374        | 0             | 58,350        | 120,000      | 434,579   |
| Online Trade Show             | 0             | 102,065       | 0             | 0             | 145,017       | 0             | 130,000      | 377,082   |
| Web Sales                     | 0             | 4,466         | 5,023         | 5,895         | 7,854         | 2,679         | 10,500       | 36,417    |
| Sales Tax (8.25%)             | 0             | 17,649        | 33,453        | 37,477        | 41,487        | 33,910        | 50,366       | 214,342   |
| Total Reciepts                | 350,000       | 231,573       | 438,938       | 491,746       | 544,358       | 444,939       | 660,866      | 3,162,420 |
| Beginning Balance + Cash      | 350,000       | 581,573       | 632,417       | 699,287       | 780,591       | 761,129       | 1,007,519    | 4,812,517 |
| Total Payments                | 79,420        | 388,093       | 424,876       | 463,054       | 464,401       | 414,477       | 567,471      | 2,801,792 |
| Ending Balance                | 350,000       | 193,480       | 207,541       | 236,233       | 316,190       | 346,653       | 440,048      | 2,090,144 |
| Net Increase/Decrease in Cash | 350,000       | (156,520)     | 14,061        | 28,692        | 79,957        | 30,462        | 93,395       | 440,048   |