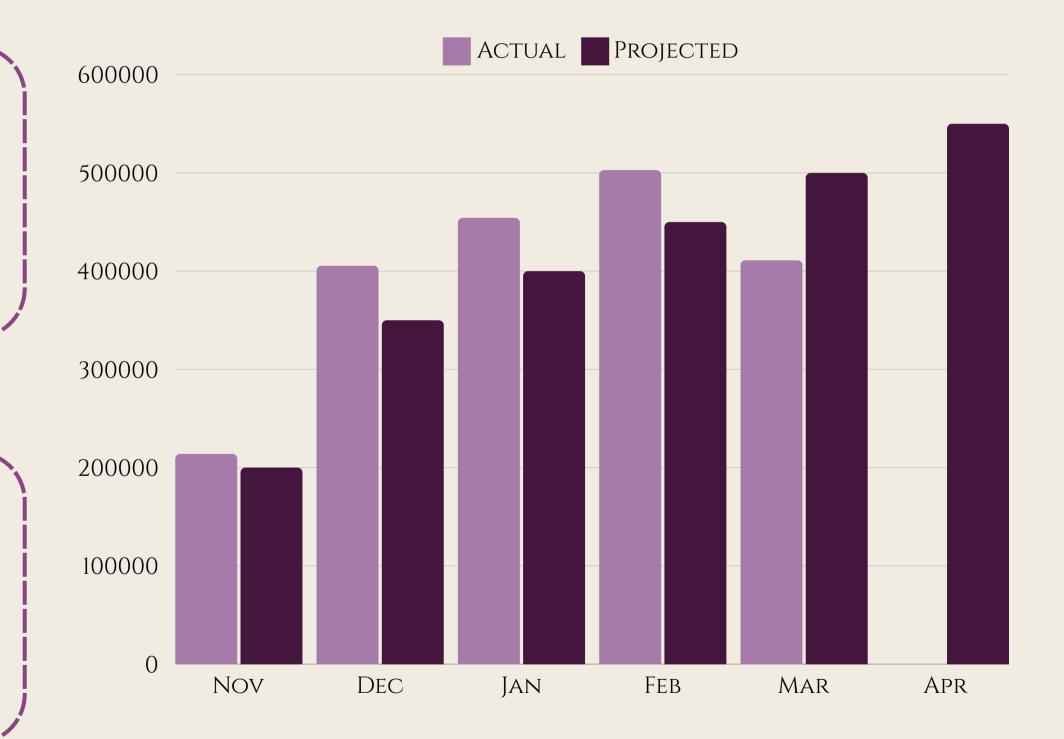

# PROFIT & LOSS

| Income Statement        | Oct 23 Actual | Nov 23 Actual | Dec 23 Actual | Jan 24 Actual | Feb 24 Actual | Mar 24 Actual | Apr 24 Proj. | Total     |
|-------------------------|---------------|---------------|---------------|---------------|---------------|---------------|--------------|-----------|
| Business Contract       | 0             | 0             | 350,000       | 350,000       | 350,000       | 350,000       | 350,000      | 1,750,000 |
| Trade Shows             | 0             | 107,393       | 50,462        | 98,374        | 0             | 58,350        | 120,000      | 434,579   |
| Online Tradeshow        | 0             | 102,065       | 0             | 0             | 145,017       | 0             | 130,000      | 377,082   |
| Web Sales               | 0             | 4,466         | 5,023         | 5,895         | 7,854         | 2,679         | 10,500       | 36,417    |
| Gross Sales             | 0             | 213,924       | 405,485       | 454,269       | 502,871       | 411,029       | 610,500      | 2,598,078 |
| Cost of Goods Sold      | 0             | 109,234       | 177,282       | 184,347       | 196,170       | 166,858       | 244,200      | 1,078,091 |
| Net Sales               |               | 104,690       | 228,203       | 269,922       | 306,701       | 244,171       | 366,300      | 1,519,987 |
| Accounting & Legal      | 5,000         | 0             | 0             | 0             | 0             | 0             | 5,000        | 10,000    |
| Advertising & Promotion | 0             | 23,532        | 44,603        | 49,970        | 55,316        | 45,213        | 67,155       | 285,789   |
| Depreciation            | 0             | 1,666         | 1,666         | 1,666         | 1,666         | 1,666         | 1,666        | 9,996     |
| Insurance               | 5,261         | 10,521        | 10,521        | 10,521        | 10,521        | 10,521        | 10,521       | 68,387    |
| Lease (Rent)            | 1,295         | 2,589         | 2,589         | 2,589         | 2,589         | 2,589         | 2,589        | 16,829    |
| Loan Interest           | 0             | 1,281         | 1,264         | 1,248         | 1,231         | 1,214         | 1,197        | 7,435     |
| Maintainence & Supplies | 1,625         | 750           | 750           | 750           | 750           | 750           | 750          | 6,125     |
| Payroll (Net)           | 40,800        | 81,600        | 81,600        | 81,600        | 81,600        | 81,600        | 81,600       | 530,400   |
| 401 (K)                 | 2,695         | 5,389         | 5,389         | 5,389         | 5,389         | 5,389         | 5,389        | 35,029    |
| Payroll Taxes           | 19,727        | 39,454        | 39,454        | 61,469        | 39,454        | 39,454        | 39,974       | 278,986   |
| Security                | 1,185         | 165           | 165           | 165           | 165           | 165           | 165          | 2,175     |
| Shipping (Outbound)     | 0             | 10,923        | 17,728        | 18,435        | 19,617        | 16,686        | 24,420       | 107,809   |
| Travel                  | 0             | 0             | 1,000         | 0             | 1,000         | 1,000         | 25,000       | 28,000    |
| Utilities               | 1,832         | 3,663         | 7,138         | 7,138         | 7,138         | 7,138         | 7,138        | 41,185    |
| Total Expenses          | 79,418        | 181,533       | 213,867       | 240,940       | 226,436       | 213,385       | 272,564      | 1,428,142 |
| Net Profit              | (79,418)      | (76,843)      | 14,336        | 28,983        | 80,265        | 30,786        | 93,736       | 91,845    |

# SALES PROJECTIONS

(PROJECTED)

\$2,450,000

APRIL (PROJECTED)

\$550,000