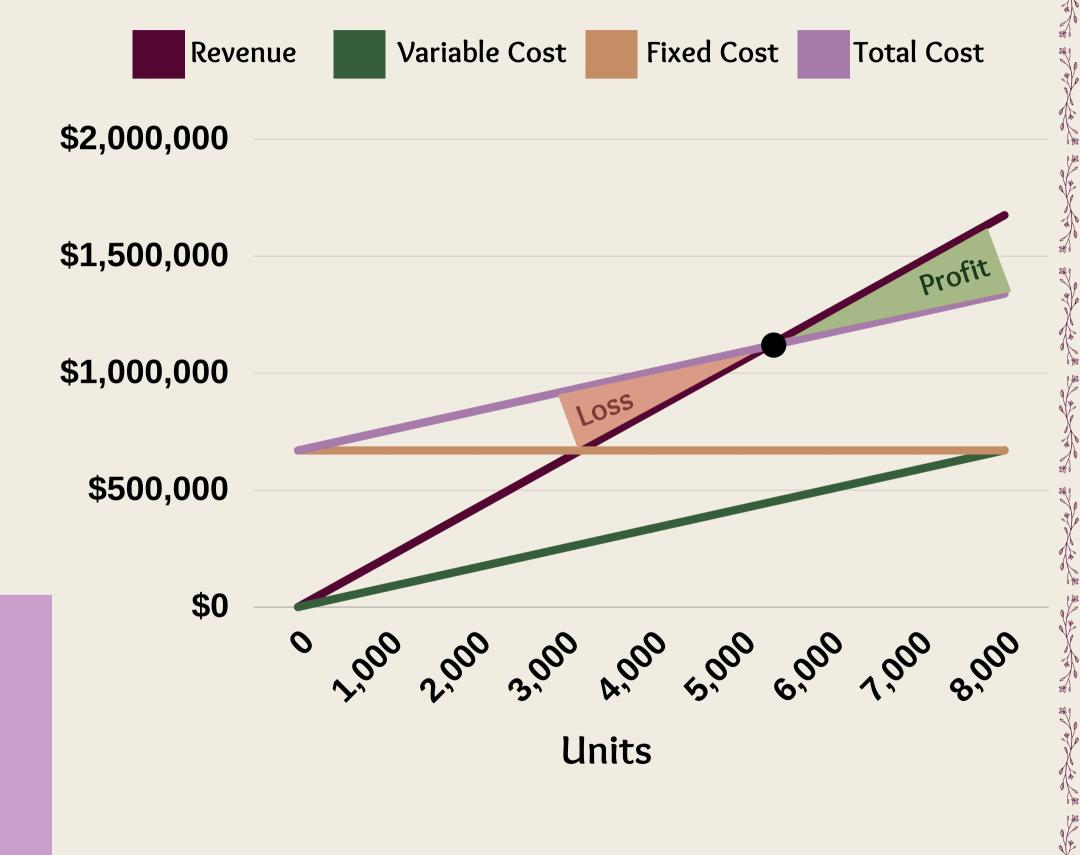

# BREAK-EVEN ANALYSIS

Average Selling Price: \$209

Average Cost of Goods Sold: \$84

Profit Margin: 60%

Annual Fixed Costs: \$669,476

Break \$1,115,758 or Even: 5,327 Units