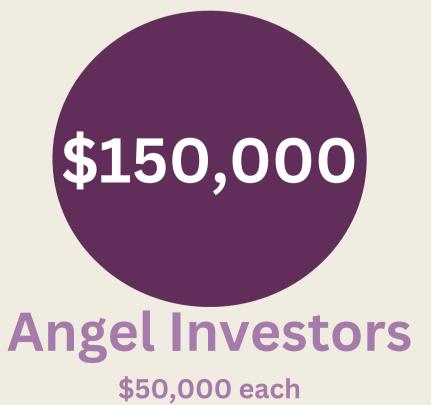

# CASH BUDGET

| Cash Budget                   | Oct 23 Actual | Nov 23 Actual | Dec 23 Actual | Jan 24 Actual | Feb 24 Actual | Mar 24 Actual | Apr 24 Proj. | Total     |
|-------------------------------|---------------|---------------|---------------|---------------|---------------|---------------|--------------|-----------|
| Beginning Balance             | 0             | 350,000       | 193,480       | 207,541       | 236,233       | 316,190       | 346,653      | 1,650,097 |
| Reciepts of Cash              |               |               |               |               |               |               |              |           |
| Seed Money                    | 50,000        | 0             | 0             | 0             | 0             | 0             | 0            | 50,000    |
| Bank Loan                     | 150,000       | 0             | 0             | 0             | 0             | 0             | 0            | 150,000   |
| Angel Investors               | 150,000       | 0             | 0             | 0             | 0             | 0             | 0            | 150,000   |
| Business Contract             | 0             | 0             | 350,000       | 350,000       | 350,000       | 350,000       | 350,000      | 1,750,000 |
| Trade Show                    | 0             | 107,393       | 50,462        | 98,374        | 0             | 58,350        | 120,000      | 434,579   |
| Online Trade Show             | 0             | 102,065       | 0             | 0             | 145,017       | 0             | 130,000      | 377,082   |
| Web Sales                     | 0             | 4,466         | 5,023         | 5,895         | 7,854         | 2,679         | 10,500       | 36,417    |
| Sales Tax (8.25%)             | 0             | 17,649        | 33,453        | 37,477        | 41,487        | 33,910        | 50,366       | 214,342   |
| Total Reciepts                | 350,000       | 231,573       | 438,938       | 491,746       | 544,358       | 444,939       | 660,866      | 3,162,420 |
| Beginning Balance + Cash      | 350,000       | 581,573       | 632,417       | 699,287       | 780,591       | 761,129       | 1,007,519    | 4,812,517 |
| Total Payments                | 79,420        | 388,093       | 424,876       | 463,054       | 464,401       | 414,477       | 567,471      | 2,801,792 |
| Ending Balance                | 350,000       | 193,480       | 207,541       | 236,233       | 316,190       | 346,653       | 440,048      | 2,090,144 |
| Net Increase/Decrease in Cash | 350,000       | (156,520)     | 14,061        | 28,692        | 79,957        | 30,462        | 93,395       | 440,048   |