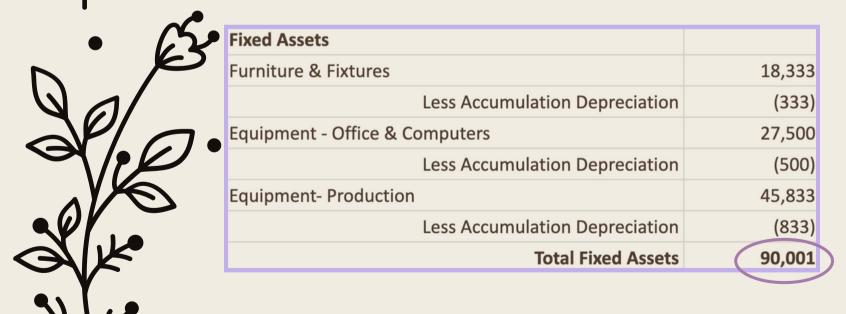

#### **CURRENT ASSETS**

Cash:

\$346,653

INVENTORY:

**-** \$3,162

**ACCOUNTS RECEIVABLE:** 

\$180,536

**TOTAL:** 

\$530,351

**Total Assets:** 

\$620,351